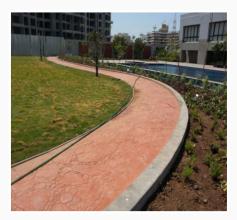

# **STAMP CONCRETING**

## **APPLICATION AREAS**

Drive way

Walk way

**Pool Decks** 

Pathways

Parking area

Club House

Podium