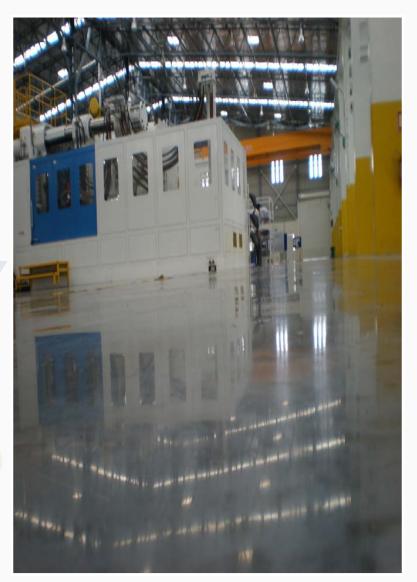

#### VKC POLISHED CONCRETE

POLISHED CONCRETE = GRINDING + DENSIFICATION (HARDENING) + POLISHING. POLISHED CONCRETE CAN BE DONE ON OLD FLOORS AS WELL AS NEW FLOORS