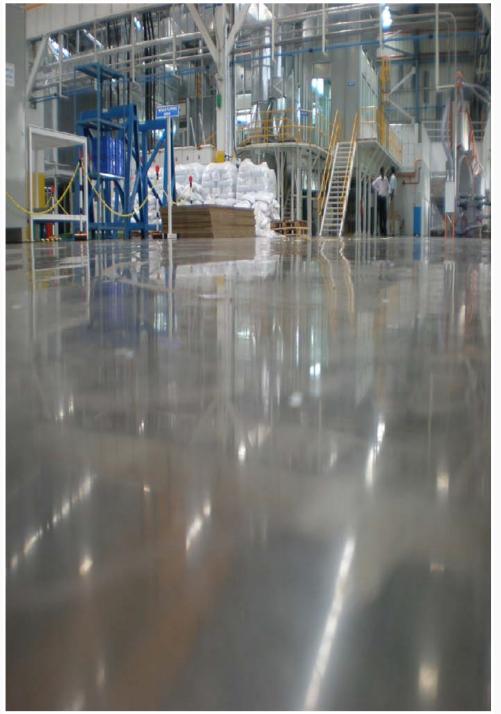

#### VKC POLISHED CONCRETE

POLISHED CONCRETE = GRINDING + DENSIFICATION (HARDENING) + POLISHING. POLISHED CONCRETE CAN BE DONE ON OLD FLOORS AS WELL AS NEW FLOORS

# **EPOXY WITH LACQUER FINISH**